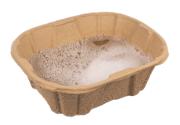

id liquid measurement.
- Ideal replacement for all purpose plastic bowls (shaving, cleaning human waste, washing down surfaces) with significant reduction of cross infection risk.





#### Specification

Spec No: 76435 Capacity: 4000ml Material: Paper Pulp

Product Size: 315L x 255W x 110H mm

Weight: 62g ± 6g

Fluid Resistance: British Standard: PAS29:1999

Fluid: Water Resistance Time: >4 Hours Resistance Temp: 35°C ± 3°C

Disposal: By maceration in accordance

with PAS29:1999

#### **Packaging**

Units Per Carton: 100

Carton Weight: 7kg (average weight)
Carton Dimensions: 320L x 260W x 600H mm

Cartons Per Pallet: 12

Pallet Size: 1200L x 1000W x 1200H mm (approx.)

Box Weight: 0.348kg
Pallet Weight: 85kg
Carton Volume: 0.05m²
20ft Container: 601 Cartons
40ft Container: 1202 Cartons



Detergent proof - ideal for hot water and soap

# **Our Medical Pulp range**