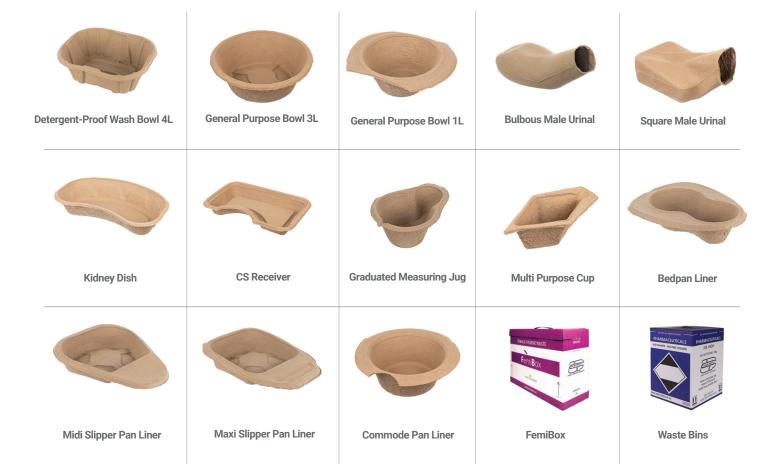

g, cleaning human waste, washing down surfaces) with significant reduction of cross infection risk.





#### Specification

Spec No: 76435 Capacity: 4000ml Material: Paper Pulp

Product Size: 315L x 255W x 110H mm

Weight: 62g ± 6g

Fluid Resistance: British Standard: PAS29:1999

Fluid: Water Resistance Time: >4 Hours Resistance Temp: 35°C ± 3°C

Disposal: By maceration in accordance

with PAS29:1999

#### **Packaging**

Units Per Carton: 100

Carton Weight: 7kg (average weight)
Carton Dimensions: 320L x 260W x 600H mm

Cartons Per Pallet: 12

Pallet Size: 1200L x 1000W x 1200H mm (approx.)

Box Weight: 0.348kg
Pallet Weight: 85kg
Carton Volume: 0.05m²
20ft Container: 601 Cartons
40ft Container: 1202 Cartons



Detergent proof - ideal for hot water and soap

# **Our Medical Pulp range**