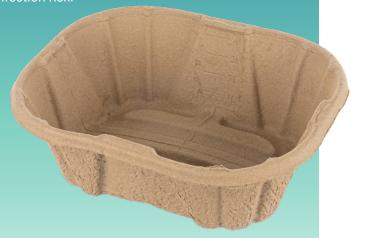

## **Bowls**

### Detergent-Proof Wash Bowl 4L

- Multi-purpose can be used for a range of functions such as hand washing, wound care, shaving and bed baths.
- Unique ribbed design that allows it to remain rigid and stable even when filled to capacity with hot water.
- Free of PFOA (Perfluorooctanoic acid, also known as C8) - a known carcinogen.
- Ideal for use as a washing bowl with soap and 45 °C hot water.
- Single use product, reduced risk of cross contamination.
- Strong sides so able to support weight of contents when full.
- Easy to store (product is stackable) and to separate.
- Steady when standing due to flat bottom surface.
- · Easy to carry and hold when full.
- · Graduated to aid liquid measurement.
- Ideal replacement for all purpose plastic bowls (shaving, cleaning human waste, washing down surfaces) with significant reduction of cross infection risk.

#### Specification

Spec No: 76435 Capacity: 4000ml Material: Paper Pulp

Product Size: 315L x 255W x 110H mm

Weight: 62g ± 6g

Fluid Resistance: British Standard: PAS29:1999

Fluid: Water Resistance Time: >4 Hours Resistance Temp: 35°C ± 3°C