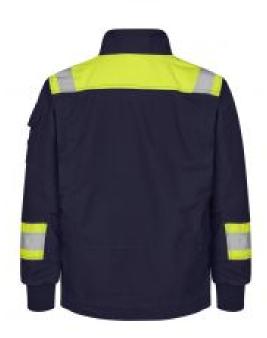

Concealed front zip and press studs. Extended back. Two loops for communication equipment. Chest pockets with flaps. Sleeve pocket with flap, hidden keyring holder and strap for ID-pocket. Side pockets with flaps. Two inside pockets with flaps. Inside mobile phone pocket. Draw cord at the bottom of the jacket. Knitted cuffs. Reflective stripes on shoulders and sleeves. Special order - please allow an additional 5 days approximately.

Color: 94 yellow/navy

Size: XS-4XL

Quality: 811: Tera TX, 260 g/m<sup>2</sup>, Fluorescent EN ISO 20471, LOI: 29,8%