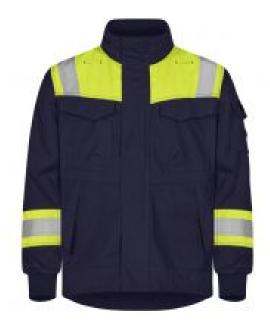

## ADVANCED WORKWEAR

EN ISO 11612 A1+A2 B1 C1 F1

IEC 61482-2 APC 1

ELIM: 8,1 cal/cm<sup>2</sup> EBT: 8,7 cal/cm²

EN 1149-5

EN ISO 15797 50 WASHES

TRANEMO SKINSAFE

Non-metal and Inherent Flame Retardant jacket with knitted cuffs and increased visibility in a light fabric with a comfortable feel and good tear resistance.

Concealed front zip and press studs. Extended back. Two loops for communication equipment. Chest pockets with flaps. Sleeve pocket with flap, hidden keyring holder and strap for ID-pocket. Side pockets with flaps. Two inside pockets with flaps. Inside mobile phone pocket. Draw cord at the bottom of the jacket. Knitted cuffs. Reflective stripes on shoulders and sleeves. Special order - please allow an additional 5 days approximately.

Color: 94 yellow/navy

Size: XS-4XL

Quality: 811: Tera TX, 260 g/m<sup>2</sup>, Fluorescent EN ISO 20471, LOI: 29,8%