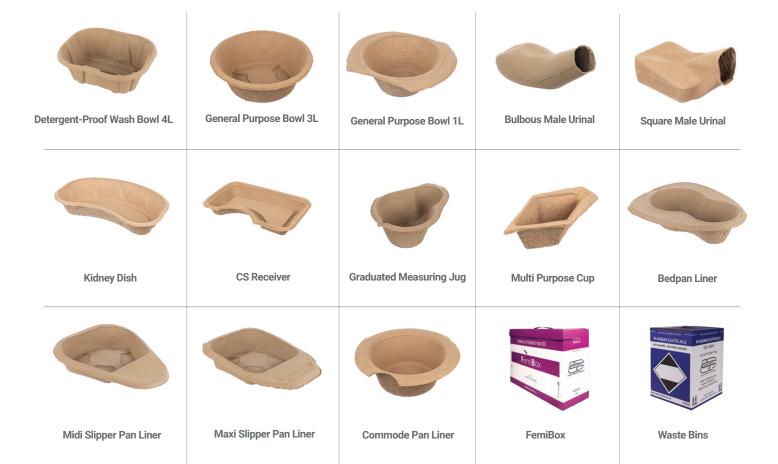

## Liners

### Midi Slipper Pan Liner

- Steady when standing due to flat bottom surface.
- Strong sides so able to support weight of contents when full.
- Specifically designed to be used in conjunction with a slipper pan support.
- Easy to store as product is stackable.
- Suitable for bedbound patients with the use of a support.
- Easy to carry when full.