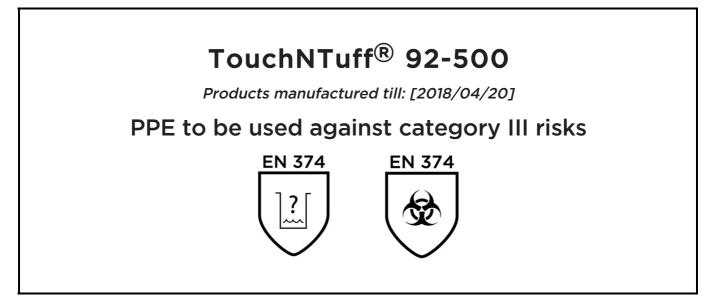

is in conformity with the provisions of Regulation (EU) 2016/425 and with the standards EN 420:2003 + A1:2009, EN 374:2003, and is identical to the PPE which is subject to the EC Type examination; under certificate number 032/2016/1184 issued by the Notified Body: