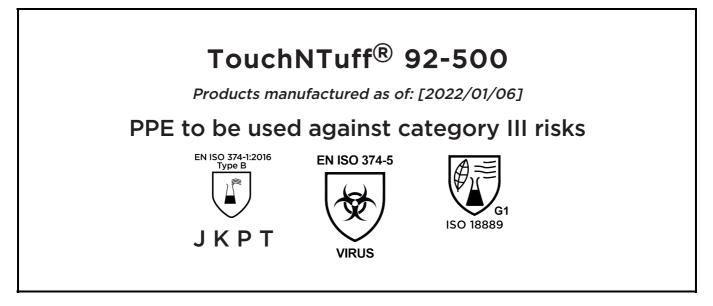

is in conformity with the provisions of Regulation (EU) 2016/425 and with the standards EN ISO 21420:2020, EN ISO 374-1:2016, EN ISO 374-5:2016, ISO 18889:2019 and is identical to the PPE which is subject to the EU-Type examination (Module B, Annex V of the Regulation), under certificate number 032/2022/0007, issued by the Notified Body: