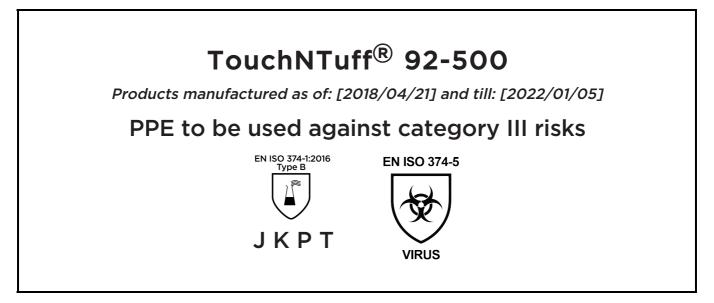

is in conformity with the provisions of Regulation (EU) 2016/425 and with the standards EN ISO 374-1:2016, EN 420:2003 + A1:2009, EN ISO 374-5:2016 and is identical to the PPE which is subject to the EU-Type examination (Module B, Annex V of the Regulation), under certificate number 032/2018/0329, issued by the Notified Body: