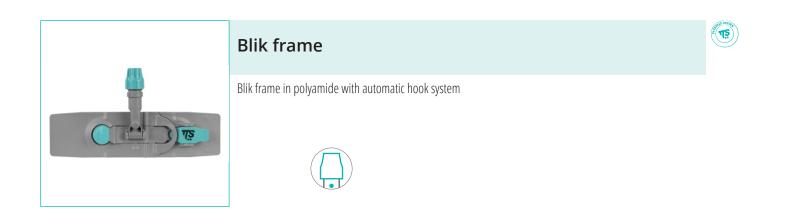

SYSTEM

Flat mopping system with pockets, to be used either pre-soaked, soaked on demand with soaking station or with handles with tank Ideal for environments with high risk contamination

## Advantages

- Touch-free: the detaching system avoids any contact with the dirt
- Ergonomic: the hook system of the mop eliminates unnecessary bending of the operator
- Time-saving: closing system of the frame through pedal
- Easy to maintain: cleaning of the tool is very easy and fast