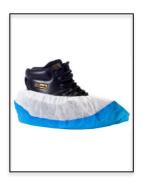

## CPE/PP DELUXE OVERSHOE

Codes: 16800 Sizes: One Size Colour: White Sole and Upper Codes: 16810 Sizes: One Size Colour: Blue Sole/White Upper Codes: 16890 Sizes: One Size Colour: Blue Sole and Upper

## **Additional Product Information:**

This product is suitable for tasks with hygiene rules, food processing, clean areas

This product is available in One Size only.

Always refer to the product user information sheet.