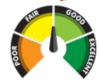

## NEAT CHEMICAL RISK / ECO IMPACT

RCR (Risk Characterisation Rating)

# (Environmental Impact Control)

Above RcR and EIC are applicable for this chemical in its NEAT form. The IN USE values should be considered more 'significant'