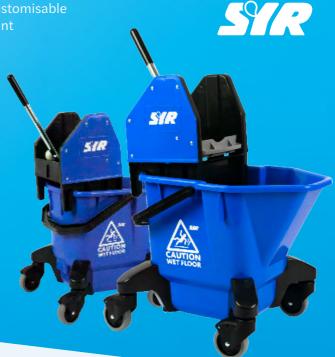

# **Features**

Strong carry handle and sturdy legs with 7.5cm castors & colour coded wringer. Accepts Kentucky mops from 340g to 510g.

## > Robust Design

The shape and stance of our TC20 mopping systems helps to keep them upright and hardwearing over the years.

#### > 20 Litre Bucket

Resulting in a 13 Litre working water capacity.

Scot Young Research, Lye By-Pass, Lye Stourbridge, West Midlands, DY9 8HG

01384 421421

contact@syrclean.com

www.syrclean.com