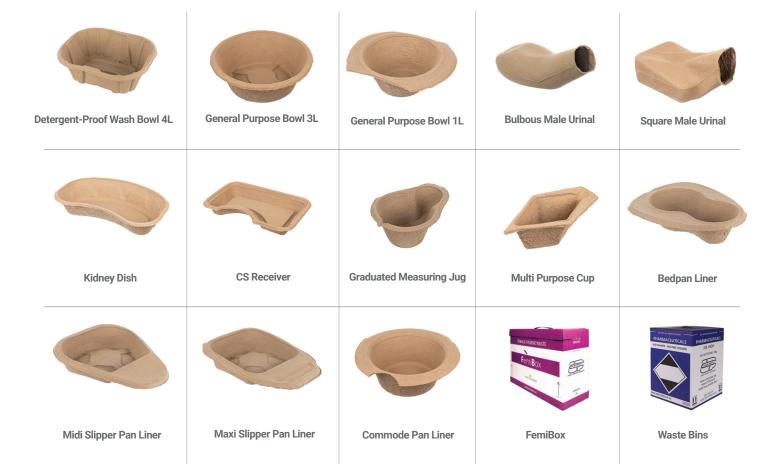

is stackable) and separate.
- Multi-purpose can be used for various functions such as carrying instruments and dressings.
- Easy to carry and hold.





#### Specification

Spec No: 75250 Capacity: 700ml Material: Paper Pulp

Product Size: 250L x 130W x 50H mm

Weight: 18g ± 4g

Fluid Resistance: British Standard: PAS29:1999

Fluid: Water
Resistance Time: >4 Hours
Resistance Temp: 35°C ± 3°C

Disposal: By maceration in accordance

with PAS29:1999

#### **Packaging**

Units Per Carton: 300

Carton Weight: 6.66kg (average weight)
Carton Dimensions: 550L x 250W x 408H mm

Cartons Per Pallet: 24

Pallet Size: 1200L x 1000W x 1400H mm (approx.)

Box Weight: 0.36kg
Pallet Weight: 138kg
Carton Volume: 0.06m²
20ft Container: 535 Cartons
40ft Container: 1070 Cartons

# **Our Medical Pulp range**