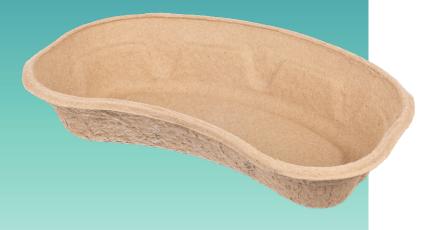

### Kidney Dish

- Steady when standing due to flat bottom surface.
- Strong sides so able to support weight of contents when full.
- Easy to store (product is stackable) and separate.
- Multi-purpose can be used for various functions such as carrying instruments and dressings.
- Easy to carry and hold.

#### Specification

Spec No: 75250 Capacity: 700ml Material: Paper Pulp

Product Size: 250L x 130W x 50H mm

Weight: 18g ± 4g

Fluid Resistance: British Standard: PAS29:1999

Fluid: Water
Resistance Time: >4 Hours
Resistance Temp: 35°C ± 3°C