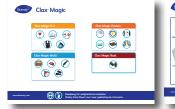

### Clax Magic stain identification tools

Intuitive tools for indentifying stains and selecting the right product & use instructions.