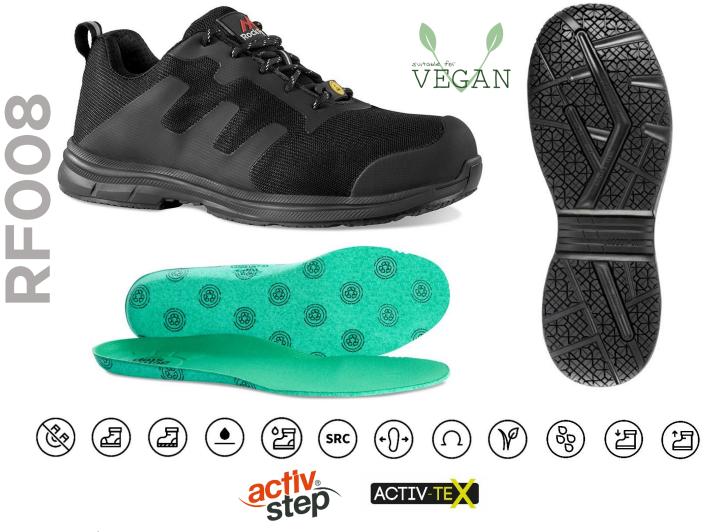

# STYLE REF: **RFO08** STYLE NAME: **FARADRI**

SPECIFICATION: EN ISO 20345:2011 S3 WR SRC + EN 61340-4-3:2018 ESD

SIZE UK 3-16 (INC 6.5 and 10.5) COLOUR: BLACK

THE RF008 FARADRI IS A BREATHTAKINGLY LIGHTWEIGHT AND HIGHLY APPEALING GROUNDBREAKING SAFETY TRAINER THAT HAS BEEN DESIGNED TO BE SUSTAINABLE TO ITS CORE. IT FEATURES RECYCLED PLASTIC BOTTLE UPPER, WEBBING AND LACE MATERIALS THAT ARE DURABILITY RATED, INCLUDING AN ACTIV-TEX® WATERPROOF MEMBRANE THAT IS BREATHABLE, TESTED FOR 8 HOURS AND ALSO CONTAINS 60% RECYCLED CONTENT.

#### **Upper Material**

Water repellent and breathable nylon with 3D printed styling

### **Protective Components**

Protective fibreglass toecap and composite anti-penetration flexi-midsole

### **Lining Materials**

60% recycled plastic bottle Activ-Tex® waterproof and breathable membrane – tested for 8 hours

### **Scuff Cap and Outsole**

Shock absorbing dual density EPR rubber outsole

### **Footbed**

Activ-Step® recycled breathable footbed

SUBJECT TO CHANGE WITHOUT PRIOR NOTICE: 01/05/2021

Approved Body: 0321

Major House Unit 1/3 Wimsey Way Alfreton Derbyshire DE55 4LS UK

Rock Fall UK Ltd