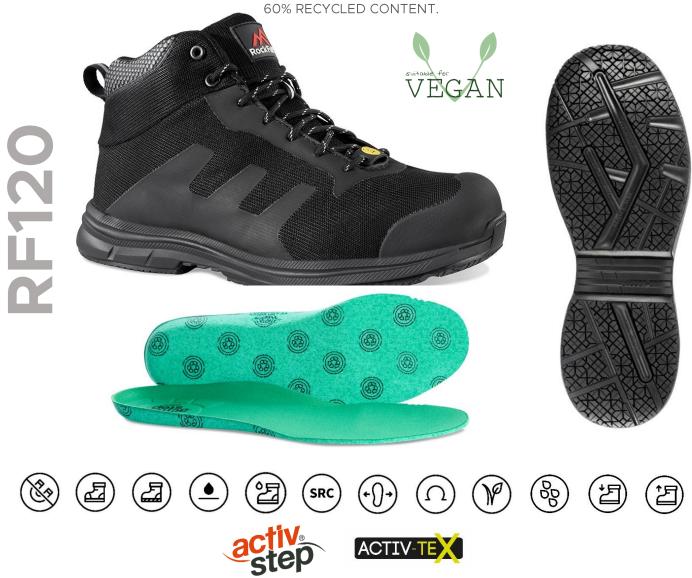

# STYLE REF: RF120

SPECIFICATION: EN ISO 20345:2011 S3 WR SRC + EN 61340-4-3:2018 ESD | UK 3-16 (INC 6.5 and 10.5) | COLOUR: BLACK

THE RF120 TESLADRI IS A BREATHTAKINGLY LIGHTWEIGHT AND HIGHLY APPEALING GROUNDBREAKING MIDCUT SAFETY BOOT THAT HAS BEEN DESIGNED TO BE SUSTAINABLE TO ITS CORE. IT FEATURES RECYCLED PLASTIC BOTTLE UPPER, WEBBING AND LACE MATERIALS THAT ARE DURABILITY RATED, INCLUDING AN ACTIV-TEX® WATERPROOF MEMBRANE THAT IS BREATHABLE, TESTED FOR 8 HOURS AND ALSO CONTAINS

### **Upper Material**

Water repellent and breathable nylon with 3D printed styling

### **Protective Components**

Protective fibreglass toecap and composite anti-penetration flexi-midsole

### **Lining Materials**

60% recycled plastic bottle Activ-Tex® waterproof and breathable membrane – tested for 8 hours

### **Scuff Cap and Outsole**

Shock absorbing dual density EPR rubber outsole

### Footbed

Activ-Step® recycled breathable footbed

SUBJECT TO CHANGE WITHOUT PRIOR NOTICE: 01/05/2021

Approved Body: 0321

Major House Unit 1/3 Wimsey Way Alfreton Derbyshire DE55 4LS UK

Rock Fall UK Ltd

SATRA customer number: P1769