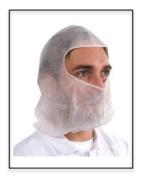

## BALACLAVA HOOD - STANDARD

Codes: 15700 Sizes: One Size Colour: White Codes: 15710 Sizes: One Size Colour: Blue Codes: 15720 Sizes: One Size Colour: Red Codes: 15730 Sizes: One Size Colour: Green Codes: 15740 Sizes: One Size Colour: Yellow Codes: 15790 Sizes: One Size Colour: Sky Blue

## **Additional Product Information:**

This product is suitable for tasks with general purpose – hygiene rules, food processing, food handling

This product is single use only.

This product is available in One Size only.