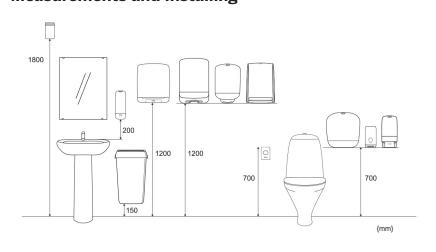

#### **Pallet**

Height

Length 1,200 mm

Depth 800 mm

Gross weight 106.654 kg

Trading units / pallet 72

EAN

Measurements and Installing

1,266 mm