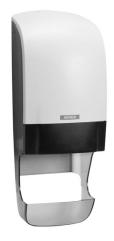

# Katrin Plastic Dispenser with Core Catcher For System Toilet Paper Roll, White

- · Holds two Katrin System toilet rolls
- Seamless dispensing with drop-down roll system and adjustable roll brake
- · Easy and quick to refill
- Can be refilled while the second roll is in use, so tissue is always available
- 1360 1836 sheets, depending on paper quality
- · Two versions available: with or without core catcher
- Better paper accessibility at the front of the dispenser opening
- The lock can be used with or without a key
- No searching around inside the dispenser opening for the loose end of the paper roll
- Main raw materials of major plastic parts and lock: ABS (Acrylonitrile butadiene styrene), PC (polycarbonate), POM (polyoxymethylene)
- · Katrin Inclusive dispensers are resistant to high temperatures
- Comply with UL94 Fire Safety and Fire Protection regulations (EU)

| Product |        |              |          |
|---------|--------|--------------|----------|
| Length  | 174 mm | Colour       | White    |
| Depth   | 154 mm | Gross weight | 0.937 kg |
| Height  | 402 mm |              |          |
|         |        |              |          |