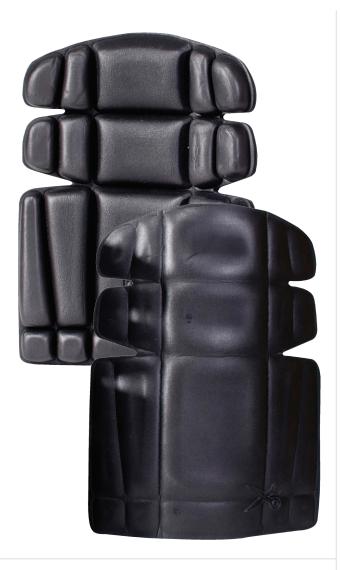

# **PRODUCT INFORMATION**

Knee Pads

#### **Description:**

Our Ethylene-Vinyl Acetate Knee Pads fit all Supertouch knee pad pockets in order to provide you with extra protection when kneeling on hard or uneven surfaces.

✓Ergonomic design

✓ Strong and durable material

#### Fabric:

- 100% Ethylene-Vinyl Acetate

## **Product Codes:**

18KP1 One Size Knee Pads - Black

Standards:

PPE Regualtion (EU) 2016/425