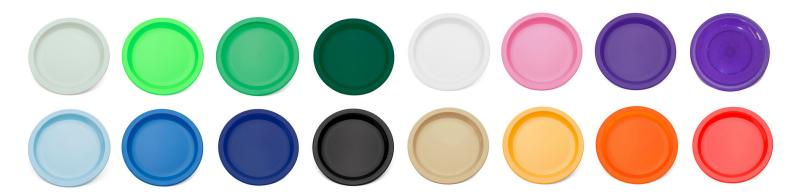

and microwave safe for reheating food.

Product Properties: Narrow rim, reusable & 100% recyclable.

Colours Available: Black, Emerald Green, Grey Green, Honey, Lime,

Med Blue, Orange, Pink, Purple, Purple Sparkle, Racing Green, Red, Royal Blue, Summer Blue,

Yellow, White

Images Available: Yes

Lifestyle Image Available: Yes

Other Products in the Range: 17cm Narrow Rimmed Plate, 17.3cm Narrow

Rimmed Bowl

Complementary Products: Serving Tongs, Spatula, Scraper

**Guarantee:** 12 months subject to fair usage