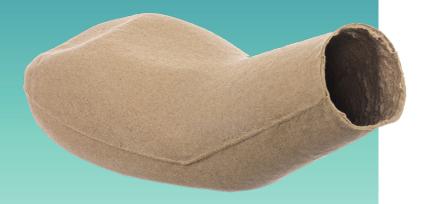

### **Bulbous Male Urinal**

- Steady when standing due to flat bottom surface.
- Enhanced patient comfort and easy pouring thanks to ergonomic design and smooth finish opening.
- One size fits all the individual dispensing case is designed to fit current dispensers and holders.
- Easy to carry when full.
- Controlled pouring.
- Single use for increased hygiene and reduced risk of cross contamination.
- Maceratable for quick and easy handling and disposal.
- Fits easily between the patient's legs.

#### Specification

Spec No: 71787 Capacity: 875ml Material: Paper Pulp

Product Size: 245L x 105W x 125H mm

Weight: 35g ± 4g

Fluid Resistance: British Standard: PAS29:1999

Fluid: Water
Resistance Time: >4 Hours
Resistance Temp: 35°C ± 3°C