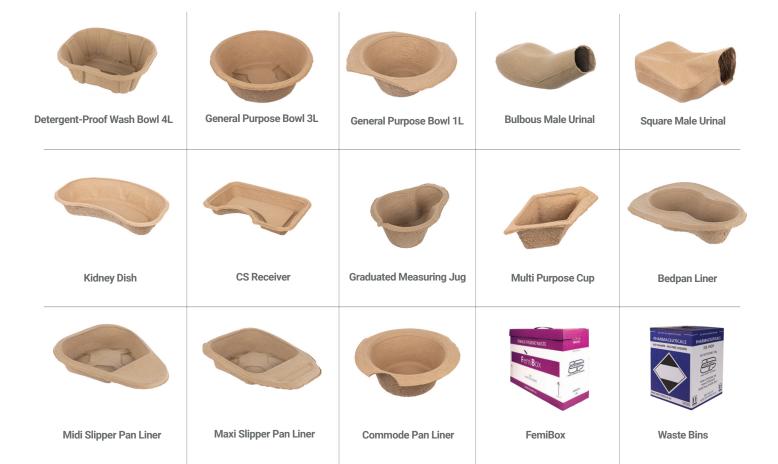

sed hygiene and reduced risk of cross contamination.
- Maceratable for quick and easy handling and disposal.
- Fits easily between the patient's legs.





#### Specification

Spec No: 71787 Capacity: 875ml Material: Paper Pulp

Product Size: 245L x 105W x 125H mm

Weight: 35g ± 4g

Fluid Resistance: British Standard: PAS29:1999

Fluid: Water
Resistance Time: >4 Hours
Resistance Temp: 35°C ± 3°C

Disposal: By maceration in accordance

with PAS29:1999

#### **Packaging**

Units Per Carton: 100

Carton Weight: 4.35kg (average weight)
Carton Dimensions: 842L x 252W x 900H mm

Cartons Per Pallet: 5

Pallet Size: 1200L x 1050W x 1000H mm (approx.)

Box Weight: 0.86kg
Pallet Weight: 22kg
Carton Volume: 0.19m²
20ft Container: 157 Cartons
40ft Container: 314 Cartons

# **Our Medical Pulp range**