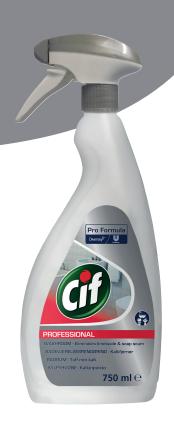

# Cif Professional 2in1 Washroom Cleaner

## **Product description**

Cif 2in1 Washroom Cleaner removes limescale, dirt and soap residue giving a sparkling result with a long lasting fresh fragrance. For bath tubs, showers, wash basins and WC. Safe to use on: chrome, stainless steel, plastics and ceramic (not suitable for marble and other one acid-sensitive surfaces).

| Product                   | Pack size  | Article code |
|---------------------------|------------|--------------|
| Cif 2in1 Washroom Cleaner | 6 x 750 ml | 7517907      |