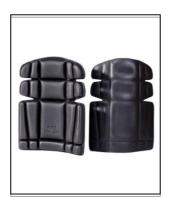

## KNEE PADS

Codes: 18KP1 Sizes: One Size Colour: Black

 $\epsilon$ 

## **Additional Product Information:**

This product is suitable for tasks with general purpose – warehousing, driving, general maintenance
This product is available in One Size only.
Always refer to the product care information.