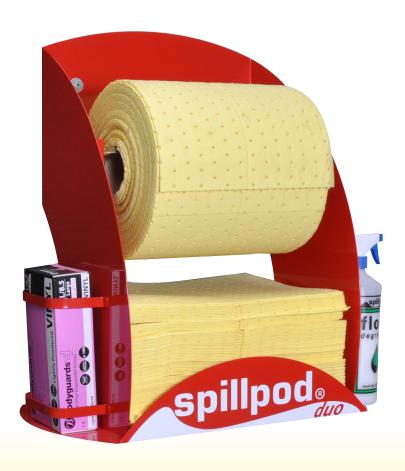

## **BRIEF DESCRIPTION:**

Chemical spillpod® Duo - Standard contents + Quick-rip absorbent roll

## **DESCRIPTION:**

The spillpod® Duo is a self-contained unit centralising wiping, cleaning and absorbent needs withing a workshop environment.

- Sorbent pads are cleaner to use than loose granules
- spillpod® pads are 8 times more absorbent than inefficient rags
- Quick-ripr roll (perforated) for general cleaning and wiping
- Dispenser unit also stores disposable gloves and degreaser
- High profile for easy identification
- Wall mounting points
- Full fitting instructions supplied with unit
- Tough steel construction

## ABSORBENCY / CAPACITY:

74 litres

**DIMENSIONS:** 60 x 40 x 65cm

APPLICATION: Chemical

QUANTITY: