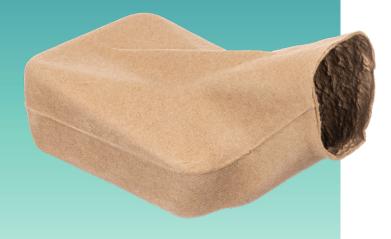

## **Urinals**

### Square Male Urinal

- One size fits all the individual dispensing case is designed to fit current dispensers and holders.
- Steady when standing due to flat bottom surface.
- Additional flexibility the urinal has a flat rear end surface, allowing it to stand on end.
- Enhanced patient comfort and easy pouring thanks to the smooth finish opening.
- Single-use for increased hygiene and reduced risk of cross contamination.
- · Easy to carry when full.
- Controlled pouring.
- Maceratable for quick and easy handling and disposal.
- · Fits easily between the patient's legs.
- Can be turned on its end to prevent spills.

#### Specification

Spec No: 71788 Capacity: 900ml Material: Paper Pulp

Product Size: 180L x 110W x 130H mm

Weight: 35g ± 4g

Fluid Resistance: British Standard: PAS29:1999

Fluid: Water
Resistance Time: >4 Hours
Resistance Temp: 35°C ± 3°C