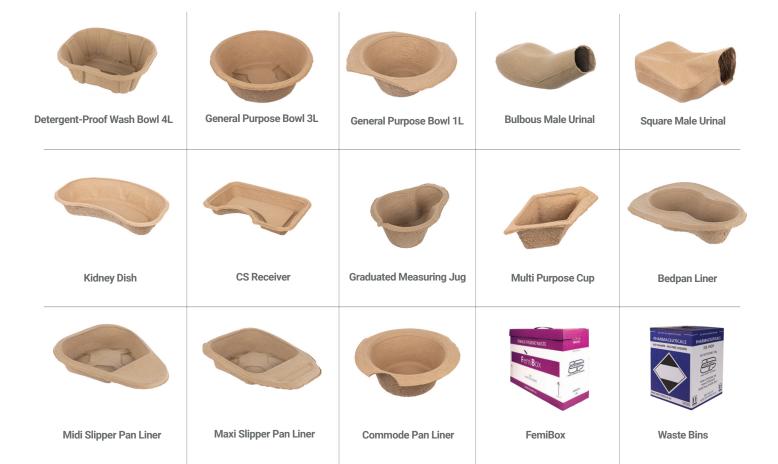

.
- Maceratable for quick and easy handling and disposal.
- · Fits easily between the patient's legs.
- Can be turned on its end to prevent spills.





#### Specification

Spec No: 71788 Capacity: 900ml Material: Paper Pulp

Product Size: 180L x 110W x 130H mm

Weight: 35g ± 4g

Fluid Resistance: British Standard: PAS29:1999

Fluid: Water
Resistance Time: >4 Hours
Resistance Temp: 35°C ± 3°C

Disposal: By maceration in accordance

with PAS29:1999

#### **Packaging**

Units Per Carton: 120

Carton Weight: 5.18kg (average weight)
Carton Dimensions: 980L x 400W x 530H mm

Cartons Per Pallet: 6

Pallet Size: 1210L x 1000W x 1220H mm (approx.)

Box Weight: 0.86kg
Pallet Weight: 33.36kg
Carton Volume: 0.21m²
20ft Container: 144 Cartons
40ft Container: 289 Cartons

# **Our Medical Pulp range**