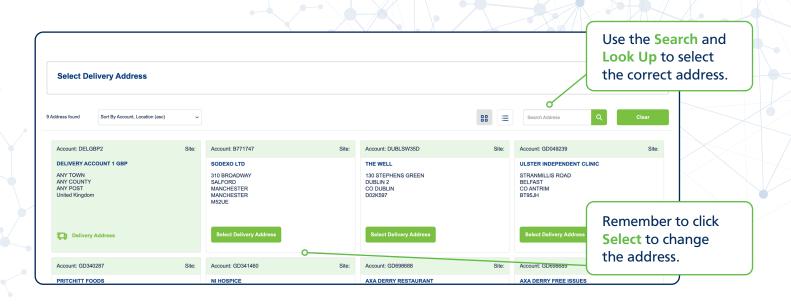

## QUICK ORDER GUIDE www.bunzlireland.ie

Advantage

1

|                                                                                                          |                                     | Cleanline Eco Washroom Clean<br>Cleanline Eco<br>Code: N07191<br>Cleanline Eco Washroom Cleaner (CL3030) is a j<br>most bathroom fixtures, fittings and washable har<br>Size: 750ML<br>Case of 6<br>€24.88 inc. VAT<br>C44.88 inc. VAT<br>Quantity<br>- 1 | owerful multi-surface daily bathroom                                                              |                                                                                                                              |           |
|----------------------------------------------------------------------------------------------------------|-------------------------------------|-----------------------------------------------------------------------------------------------------------------------------------------------------------------------------------------------------------------------------------------------------------|---------------------------------------------------------------------------------------------------|------------------------------------------------------------------------------------------------------------------------------|-----------|
|                                                                                                          |                                     | - 1                                                                                                                                                                                                                                                       |                                                                                                   |                                                                                                                              |           |
|                                                                                                          |                                     | Quantity                                                                                                                                                                                                                                                  |                                                                                                   | You can also order<br>from the product<br>screen and download<br>any relevant Safety<br>Data Sheet or<br>product information |           |
| nduct Details                                                                                            |                                     |                                                                                                                                                                                                                                                           |                                                                                                   | ^                                                                                                                            |           |
| //y Basket ID: 00846164                                                                                  |                                     | Save Basket Empty Baske                                                                                                                                                                                                                                   | Total                                                                                             | When you h<br>completed<br>click <b>Check</b>                                                                                | your orde |
| Cleanline Eco Washroom Cleaner 750ML<br>Code: N07191 Unit: Case of 6                                     | €24.88 ex. VAT<br>€24.88 inc. VAT   |                                                                                                                                                                                                                                                           | Sub-total (ex VAT) VAT @ 21% Total Che                                                            | €0.00<br>€69.06                                                                                                              |           |
| Bolle Safety Black Spectacles Cord with Eyelet           Code: 292885 Unit: Each           I         +   | €2.15 ex. VAT<br>€2.15 inc. VAT     |                                                                                                                                                                                                                                                           | Promo code Apply                                                                                  |                                                                                                                              |           |
| B-Clean by Bolle Safety Cleaning Station<br>Code: 45914 Unit: Each<br>- 1 +                              | €36.00 ex. VAT<br>€36.00 inc. VAT   |                                                                                                                                                                                                                                                           |                                                                                                   |                                                                                                                              |           |
| Code: 9991000 Unit: Pack of 450                                                                          | <b>€6.03</b> ex. VAT €6.03 inc. VAT |                                                                                                                                                                                                                                                           | □ >                                                                                               | Or if you ne<br>add more it                                                                                                  | ems       |
| Continue Shopping                                                                                        | -                                   |                                                                                                                                                                                                                                                           |                                                                                                   | click Contin                                                                                                                 | ue.       |
|                                                                                                          |                                     |                                                                                                                                                                                                                                                           |                                                                                                   |                                                                                                                              |           |
| 1. Delivery Address Please select delivery Address                                                       |                                     | 4 item                                                                                                                                                                                                                                                    | S<br>Cleanline Eco Washroom Cleaner                                                               | Edit                                                                                                                         |           |
| Account:A01011     Site:ADD01     TEST BSS ACCOUNT DO NOT SHIP     DO NOT SHIP THIS     DO NOT SHIP THIS |                                     |                                                                                                                                                                                                                                                           | Cleanline Eco Washroom Cleaner<br>Code: N07191 Unit: Case of 6<br>Size: 750ML<br>Qty: 1<br>€24.88 | Click here t                                                                                                                 |           |