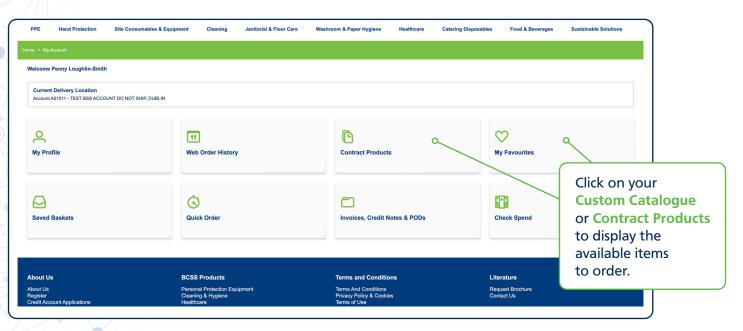

## QUICK ORDER GUIDE www.bunzlireland.ie

Advantage

1

|                                                                                                          |                                     | Cleanline Eco Washroom Clean<br>Cleanline Eco<br>Code: N07191<br>Cleanline Eco Washroom Cleaner (CL3030) is a j<br>most bathroom fixtures, fittings and washable har<br>Size: 750ML<br>Case of 6<br>€24.88 inc. VAT<br>C44.88 inc. VAT<br>Quantity<br>- 1 | owerful multi-surface daily bathroom                                                              |                                                                                                                              |           |
|----------------------------------------------------------------------------------------------------------|-------------------------------------|-----------------------------------------------------------------------------------------------------------------------------------------------------------------------------------------------------------------------------------------------------------|---------------------------------------------------------------------------------------------------|------------------------------------------------------------------------------------------------------------------------------|-----------|
|                                                                                                          |                                     | - 1                                                                                                                                                                                                                                                       |                                                                                                   |                                                                                                                              |           |
|                                                                                                          |                                     | Quantity                                                                                                                                                                                                                                                  |                                                                                                   | You can also order<br>from the product<br>screen and download<br>any relevant Safety<br>Data Sheet or<br>product information |           |
| nduct Details                                                                                            |                                     |                                                                                                                                                                                                                                                           |                                                                                                   | ^                                                                                                                            |           |
| //y Basket ID: 00846164                                                                                  |                                     | Save Basket Empty Baske                                                                                                                                                                                                                                   | Total                                                                                             | When you h<br>completed<br>click <b>Check</b>                                                                                | your orde |
| Cleanline Eco Washroom Cleaner 750ML<br>Code: N07191 Unit: Case of 6                                     | €24.88 ex. VAT<br>€24.88 inc. VAT   |                                                                                                                                                                                                                                                           | Sub-total (ex VAT) VAT @ 21% Total Che                                                            | €0.00<br>€69.06                                                                                                              |           |
| Bolle Safety Black Spectacles Cord with Eyelet           Code: 292885 Unit: Each           I         +   | €2.15 ex. VAT<br>€2.15 inc. VAT     |                                                                                                                                                                                                                                                           | Promo code Apply                                                                                  |                                                                                                                              |           |
| B-Clean by Bolle Safety Cleaning Station<br>Code: 45914 Unit: Each<br>- 1 +                              | €36.00 ex. VAT<br>€36.00 inc. VAT   |                                                                                                                                                                                                                                                           |                                                                                                   |                                                                                                                              |           |
| Code: 9991000 Unit: Pack of 450                                                                          | <b>€6.03</b> ex. VAT €6.03 inc. VAT |                                                                                                                                                                                                                                                           | □ >                                                                                               | Or if you ne<br>add more it                                                                                                  | ems       |
| Continue Shopping                                                                                        | -                                   |                                                                                                                                                                                                                                                           |                                                                                                   | click Contin                                                                                                                 | ue.       |
|                                                                                                          |                                     |                                                                                                                                                                                                                                                           |                                                                                                   |                                                                                                                              |           |
| 1. Delivery Address Please select delivery Address                                                       |                                     | 4 item                                                                                                                                                                                                                                                    | S<br>Cleanline Eco Washroom Cleaner                                                               | Edit                                                                                                                         |           |
| Account:A01011     Site:ADD01     TEST BSS ACCOUNT DO NOT SHIP     DO NOT SHIP THIS     DO NOT SHIP THIS |                                     |                                                                                                                                                                                                                                                           | Cleanline Eco Washroom Cleaner<br>Code: N07191 Unit: Case of 6<br>Size: 750ML<br>Qty: 1<br>€24.88 | Click here t                                                                                                                 |           |