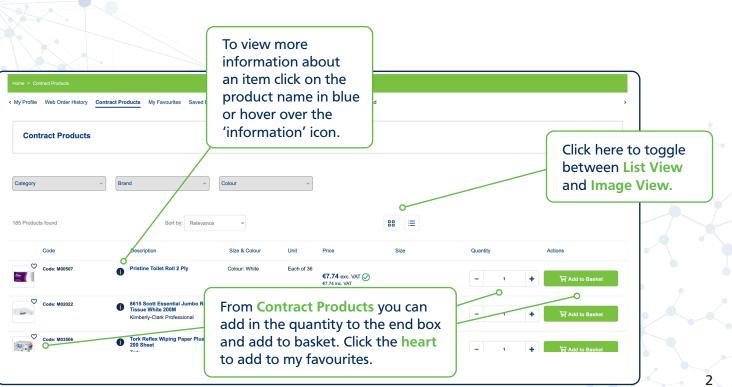

## QUICK ORDER GUIDE www.bunzlireland.ie

Advantage

1

|                                                                                                          |                                     | Cleanline Eco Washroom Clean<br>Cleanline Eco<br>Code: N07191<br>Cleanline Eco Washroom Cleaner (CL3030) is a j<br>most bathroom fixtures, fittings and washable har<br>Size: 750ML<br>Case of 6<br>€24.88 inc. VAT<br>C44.88 inc. VAT<br>Quantity<br>- 1 | owerful multi-surface daily bathroom                                                              |                                                                                                                              |           |
|----------------------------------------------------------------------------------------------------------|-------------------------------------|-----------------------------------------------------------------------------------------------------------------------------------------------------------------------------------------------------------------------------------------------------------|---------------------------------------------------------------------------------------------------|------------------------------------------------------------------------------------------------------------------------------|-----------|
|                                                                                                          |                                     | - 1                                                                                                                                                                                                                                                       |                                                                                                   |                                                                                                                              |           |
|                                                                                                          |                                     | Quantity                                                                                                                                                                                                                                                  |                                                                                                   | You can also order<br>from the product<br>screen and download<br>any relevant Safety<br>Data Sheet or<br>product information |           |
| nduct Details                                                                                            |                                     |                                                                                                                                                                                                                                                           |                                                                                                   | ^                                                                                                                            |           |
| //y Basket ID: 00846164                                                                                  |                                     | Save Basket Empty Baske                                                                                                                                                                                                                                   | Total                                                                                             | When you h<br>completed<br>click <b>Check</b>                                                                                | your orde |
| Cleanline Eco Washroom Cleaner 750ML<br>Code: N07191 Unit: Case of 6                                     | €24.88 ex. VAT<br>€24.88 inc. VAT   |                                                                                                                                                                                                                                                           | Sub-total (ex VAT) VAT @ 21% Total Che                                                            | €0.00<br>€69.06                                                                                                              |           |
| Bolle Safety Black Spectacles Cord with Eyelet           Code: 292885 Unit: Each           I         +   | €2.15 ex. VAT<br>€2.15 inc. VAT     |                                                                                                                                                                                                                                                           | Promo code Apply                                                                                  |                                                                                                                              |           |
| B-Clean by Bolle Safety Cleaning Station<br>Code: 45914 Unit: Each<br>- 1 +                              | €36.00 ex. VAT<br>€36.00 inc. VAT   |                                                                                                                                                                                                                                                           |                                                                                                   |                                                                                                                              |           |
| Code: 9991000 Unit: Pack of 450                                                                          | <b>€6.03</b> ex. VAT €6.03 inc. VAT |                                                                                                                                                                                                                                                           | □ >                                                                                               | Or if you ne<br>add more it                                                                                                  | ems       |
| Continue Shopping                                                                                        | -                                   |                                                                                                                                                                                                                                                           |                                                                                                   | click Contin                                                                                                                 | ue.       |
|                                                                                                          |                                     |                                                                                                                                                                                                                                                           |                                                                                                   |                                                                                                                              |           |
| 1. Delivery Address Please select delivery Address                                                       |                                     | 4 item                                                                                                                                                                                                                                                    | S<br>Cleanline Eco Washroom Cleaner                                                               | Edit                                                                                                                         |           |
| Account:A01011     Site:ADD01     TEST BSS ACCOUNT DO NOT SHIP     DO NOT SHIP THIS     DO NOT SHIP THIS |                                     |                                                                                                                                                                                                                                                           | Cleanline Eco Washroom Cleaner<br>Code: N07191 Unit: Case of 6<br>Size: 750ML<br>Qty: 1<br>€24.88 | Click here t                                                                                                                 |           |