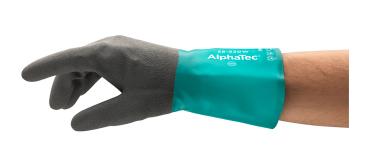

# AlphaTec 58-530 58-535

# Unique combination of grip and chemical resistance

#### **DESCRIPTION**

- The AlphaTec® glove incorporates revolutionary Ansell Grip Technology™ to enable users to handle wet or oily objects with less grip force and more control. This unique combination of liquid-proof chemical resistance and grip, together with flexibility and dexterity, makes the AlphaTec® glove the logical choice when working with chemicals.
- Reliable chemical protection for added user safety. The patented Ansell Grip Technology™ ensures that the coating polymer does not penetrate the liner during manufacture. The coating is therefore consistent and sound, significantly reducing the likelihood of chemical leakage onto the skin.
- AlphaTec® models with white nylon liner are recommended for indoor applications, whereas AlphaTec® models with black acrylic liner are recommended for outdoor applications.

# **PRODUCT DETAILS**

|                  | _                                                  |
|------------------|----------------------------------------------------|
| Coating material | Nitrile                                            |
| Liner material   | 58-530B,58-535B: Acrylic<br>58-530W,58-535W: Nylon |
| Grip design      | ANSELL GRIP™ Technology                            |
| Cuff style       | Gauntlet                                           |
| Colour           | Sea green shell, anthracite grey dip               |
| AQL              | 0.65                                               |
| EN Sizes         | 7,8,9,10,11                                        |
| Length (mm)      | 58-530B,58-530W: 305<br>58-535B,58-535W: 356       |
| Packaging        | 6 pairs in a bag; 12 bags in a<br>carton           |